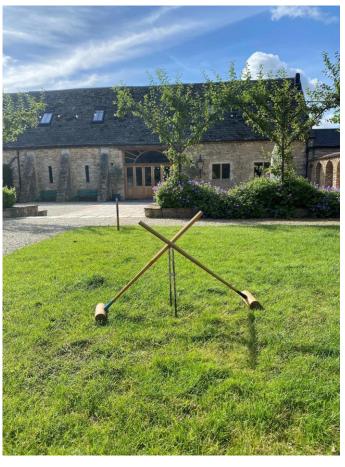

#### 2 MILK CHURNS

£80 for the pair

VINTAGE WOODEN CROQUET SET

£50 (including set up)