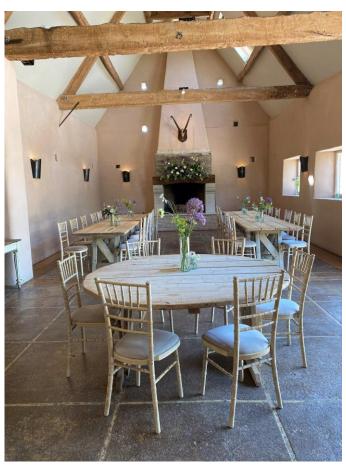

#### PROP SHOP





#### RUSTIC LOVE LETTERS

£200 for all 4



### RUSTIC

£160



#### 2 MILK CHURNS

£80 for the pair





VINTAGE WOODEN CROQUET SET

£50 (including set up)



## WICKER BASKET WITH QUALITY BLANKETS

£60





#### PAIR OF WOODEN DISPLAY LADDERS

£50 for the pair



#### SMALL WOODEN CART

£75



#### BOULES SET

£30 (2 available)



#### RUSTIC TRESTLE TABLE

£30 each



#### RUSTIC ROUND TABLE

£30 each





#### RUSTIC BARRELS

£25 each (4 available)



#### CEREMONY ARCH

£100



#### GIANT JENGA

£30



## BBQ (including cleaning)

£200



#### SOFAS

£150 for pair



# OXLEAZE WILDFLOWER SEED PACKETS FOR FAVOURS

£1 each



## FIREPIT & MARSHMALLOWS £25



#### HOME GROWN NATURAL CONFETTI

£1.50 per person



#### ENHANCING YOUR DAY

All items on the Props List are available for you to add to your Oxleaze celebrations and can be requested through the team on <a href="mailto:weddings@oxleaze.co.uk">weddings@oxleaze.co.uk</a>

Please note any damaged or missing items will be deducted from your refundable bond.