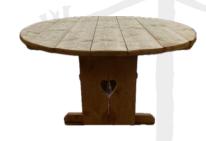

#### PROP SHOP





#### RUSTIC LOVE LETTERS

£200 for all 4



### RUSTIC

£160



#### 2 MILK CHURNS

£80 for the pair





VINTAGE WOODEN CROQUET SET

£50 (including set up)



## WICKER BASKET WITH QUALITY BLANKETS

£60





#### PAIR OF WOODEN DISPLAY LADDERS

£50 for the pair



#### SMALL WOODEN CART

£75



#### BOULES SET

£30 (2 available)



#### RUSTIC TRESTLE TABLE

£30 each



#### RUSTIC ROUND TABLE

£30 each





#### RUSTIC BARRELS

£25 each (4 available)



#### CEREMONY ARCH

£100



#### GIANT JENGA

£30



## BBQ (including cleaning)

£200



#### SOFAS

£150 for pair



# OXLEAZE WILDFLOWER SEED PACKETS FOR FAVOURS

£1 each



## FIREPIT & MARSHMALLOWS £25



#### HOME GROWN NATURAL CONFETTI

£1.50 per person



#### ENHANCING YOUR DAY

All items on the Props List are available for you to add to your Oxleaze celebrations and can be requested through the team on <a href="mailto:weddings@oxleaze.co.uk">weddings@oxleaze.co.uk</a>

Please note any damaged or missing items will be deducted from your refundable bond.