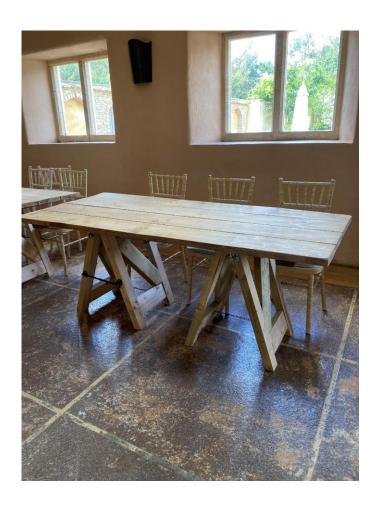

#### PROP SHOP





#### RUSTIC LOVE LETTERS

£200 for all 4



### RUSTIC

£160



#### 2 MILK CHURNS

£80 for the pair





VINTAGE WOODEN CROQUET SET

£50 (including set up)



## WICKER BASKET WITH QUALITY BLANKETS

£60





#### PAIR OF WOODEN DISPLAY LADDERS

£50 for the pair



#### SMALL WOODEN CART

£75



#### BOULES SET

£30 (2 available)



#### RUSTIC TRESTLE TABLE

£30 each



#### RUSTIC ROUND TABLE

£30 each





#### RUSTIC BARRELS

£25 each (4 available)



#### CEREMONY ARCH

£100



#### GIANT JENGA

£30



## BBQ (including cleaning)

£200



#### SOFAS

£150 for pair



# OXLEAZE WILDFLOWER SEED PACKETS FOR FAVOURS

£1 each



## FIREPIT & MARSHMALLOWS £25



#### HOME GROWN NATURAL CONFETTI

£1.50 per person



#### ENHANCING YOUR DAY

All items on the Props List are available for you to add to your Oxleaze celebrations and can be requested through the team on <a href="mailto:weddings@oxleaze.co.uk">weddings@oxleaze.co.uk</a>

Please note any damaged or missing items will be deducted from your refundable bond.