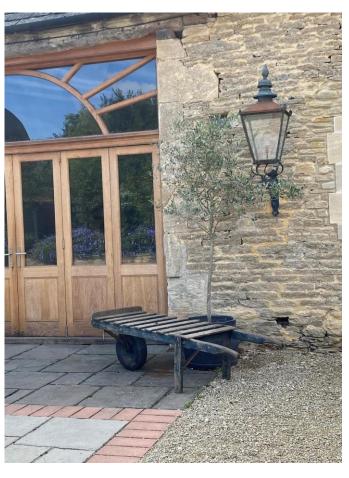

#### PROP SHOP





#### RUSTIC LOVE LETTERS

£200 for all 4



### RUSTIC

£160



#### 2 MILK CHURNS

£80 for the pair





VINTAGE WOODEN CROQUET SET

£50 (including set up)



## WICKER BASKET WITH QUALITY BLANKETS

£60





#### PAIR OF WOODEN DISPLAY LADDERS

£50 for the pair



#### SMALL WOODEN CART

£75



#### BOULES SET

£30 (2 available)



#### RUSTIC TRESTLE TABLE

£30 each



#### RUSTIC ROUND TABLE

£30 each





#### RUSTIC BARRELS

£25 each (4 available)



#### CEREMONY ARCH

£100



#### GIANT JENGA

£30



## BBQ (including cleaning)

£200



#### SOFAS

£150 for pair



# OXLEAZE WILDFLOWER SEED PACKETS FOR FAVOURS

£1 each



## FIREPIT & MARSHMALLOWS £25



#### HOME GROWN NATURAL CONFETTI

£1.50 per person



#### ENHANCING YOUR DAY

All items on the Props List are available for you to add to your Oxleaze celebrations and can be requested through the team on <a href="mailto:weddings@oxleaze.co.uk">weddings@oxleaze.co.uk</a>

Please note any damaged or missing items will be deducted from your refundable bond.