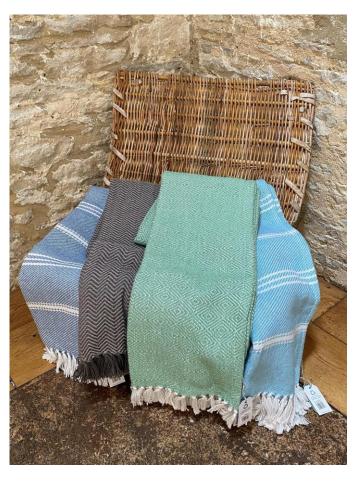

#### PROP SHOP





#### RUSTIC LOVE LETTERS

£200 for all 4



### RUSTIC

£160



#### 2 MILK CHURNS

£80 for the pair





VINTAGE WOODEN CROQUET SET

£50 (including set up)



## WICKER BASKET WITH QUALITY BLANKETS

£60





#### PAIR OF WOODEN DISPLAY LADDERS

£50 for the pair



#### SMALL WOODEN CART

£75



#### BOULES SET

£30 (2 available)



#### RUSTIC TRESTLE TABLE

£30 each



#### RUSTIC ROUND TABLE

£30 each





#### RUSTIC BARRELS

£25 each (4 available)



#### CEREMONY ARCH

£100



#### GIANT JENGA

£30



## BBQ (including cleaning)

£200



#### SOFAS

£150 for pair



# OXLEAZE WILDFLOWER SEED PACKETS FOR FAVOURS

£1 each



## FIREPIT & MARSHMALLOWS £25



#### HOME GROWN NATURAL CONFETTI

£1.50 per person



#### ENHANCING YOUR DAY

All items on the Props List are available for you to add to your Oxleaze celebrations and can be requested through the team on <a href="mailto:weddings@oxleaze.co.uk">weddings@oxleaze.co.uk</a>

Please note an