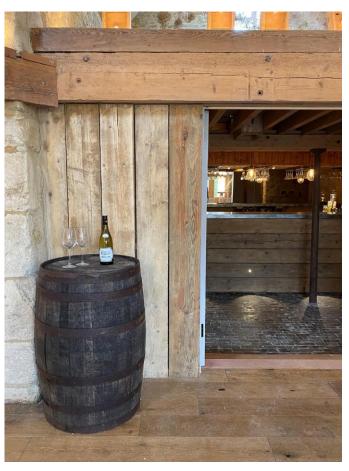

#### PROP SHOP





#### RUSTIC LOVE LETTERS

£200 for all 4



### RUSTIC

£160



#### 2 MILK CHURNS

£80 for the pair





VINTAGE WOODEN CROQUET SET

£50 (including set up)



## WICKER BASKET WITH QUALITY BLANKETS

£60





#### PAIR OF WOODEN DISPLAY LADDERS

£50 for the pair



#### SMALL WOODEN CART

£75



#### BOULES SET

£30 (2 available)



#### RUSTIC TRESTLE TABLE

£30 each



#### RUSTIC ROUND TABLE

£30 each





#### RUSTIC BARRELS

£25 each (4 available)



#### CEREMONY ARCH

£100



#### GIANT JENGA

£30



## BBQ (including cleaning)

£200



#### SOFAS

£150 for pair



# OXLEAZE WILDFLOWER SEED PACKETS FOR FAVOURS

£1 each



## FIREPIT & MARSHMALLOWS £25



#### HOME GROWN NATURAL CONFETTI

£1.50 per person



#### ENHANCING YOUR DAY

All items on the Props List are available for you to add to your Oxleaze celebrations and can be requested through the team on <a href="mailto:weddings@oxleaze.co.uk">weddings@oxleaze.co.uk</a>

Please note any damaged or missing items will be deducted from your refundable bond.