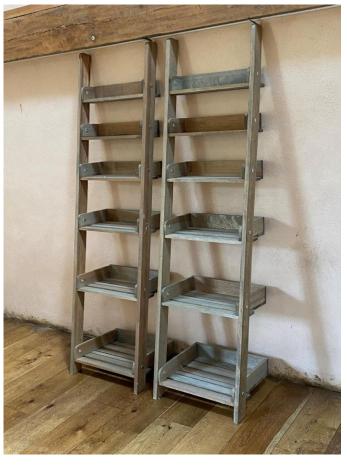

#### PROP SHOP





#### RUSTIC LOVE LETTERS

£200 for all 4



### RUSTIC

£160



#### 2 MILK CHURNS

£80 for the pair





VINTAGE WOODEN CROQUET SET

£50 (including set up)



## WICKER BASKET WITH QUALITY BLANKETS

£60





#### PAIR OF WOODEN DISPLAY LADDERS

£50 for the pair



#### SMALL WOODEN CART

£75



#### BOULES SET

£30 (2 available)



#### RUSTIC TRESTLE TABLE

£30 each



#### RUSTIC ROUND TABLE

£30 each





#### RUSTIC BARRELS

£25 each (4 available)



#### CEREMONY ARCH

£100



#### GIANT JENGA

£30



## BBQ (including cleaning)

£200



#### SOFAS

£150 for pair



# OXLEAZE WILDFLOWER SEED PACKETS FOR FAVOURS

£1 each



## FIREPIT & MARSHMALLOWS £25



#### HOME GROWN NATURAL CONFETTI

£1.50 per person



#### ENHANCING YOUR DAY

All items on the Props List are available for you to add to your Oxleaze celebrations and can be requested through the team on <a href="mailto:weddings@oxleaze.co.uk">weddings@oxleaze.co.uk</a>

Please note any damaged or missing items will be deducted from