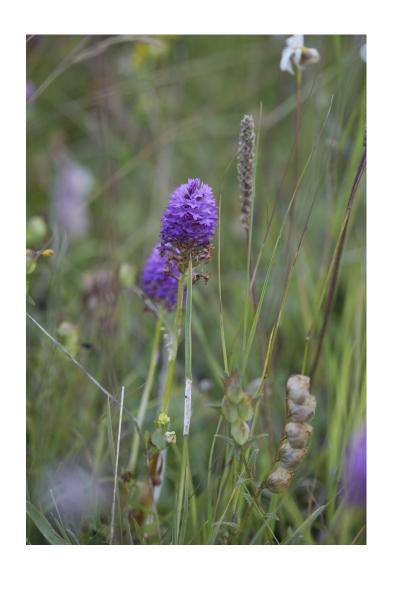

#### PROP SHOP





#### RUSTIC LOVE LETTERS

£200 for all 4



### RUSTIC

£160



#### 2 MILK CHURNS

£80 for the pair





VINTAGE WOODEN CROQUET SET

£50 (including set up)



## WICKER BASKET WITH QUALITY BLANKETS

£60





#### PAIR OF WOODEN DISPLAY LADDERS

£50 for the pair



#### SMALL WOODEN CART

£75



#### BOULES SET

£30 (2 available)



#### RUSTIC TRESTLE TABLE

£30 each



#### RUSTIC ROUND TABLE

£30 each





#### RUSTIC BARRELS

£25 each (4 available)



#### CEREMONY ARCH

£100



#### GIANT JENGA

£30



## BBQ (including cleaning)

£200



#### SOFAS

£150 for pair



# OXLEAZE WILDFLOWER SEED PACKETS FOR FAVOURS

£1 each



## FIREPIT & MARSHMALLOWS £25



#### HOME GROWN NATURAL CONFETTI

£1.50 per person



#### ENHANCING YOUR DAY

All items on the Props List are available for you to add to your Oxleaze celebrations and can be requested through the team on <a href="mailto:weddings@oxleaze.co.uk">weddings@oxleaze.co.uk</a>

Please note any damaged or missing items will be deducted from your refundable bond.