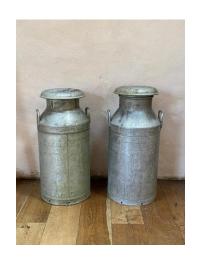

#### 2 MILK CHURNS

£80 for the pair

VINTAGE WOODEN CROQUET SET

£50 (including set up)