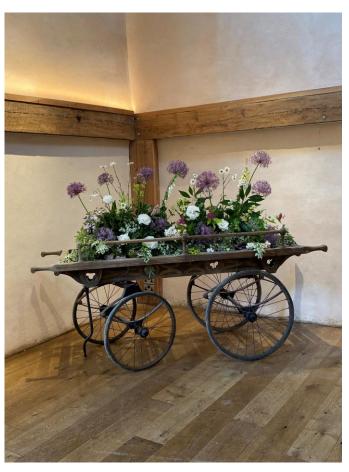

#### PROP SHOP





#### RUSTIC LOVE LETTERS

£200 for all 4



### RUSTIC

£160



#### 2 MILK CHURNS

£80 for the pair





VINTAGE WOODEN CROQUET SET

£50 (including set up)



## WICKER BASKET WITH QUALITY BLANKETS

£60





#### PAIR OF WOODEN DISPLAY LADDERS

£50 for the pair



#### SMALL WOODEN CART

£75



#### BOULES SET

£30 (2 available)



#### RUSTIC TRESTLE TABLE

£30 each



#### RUSTIC ROUND TABLE

£30 each





#### RUSTIC BARRELS

£25 each (4 available)



#### CEREMONY ARCH

£100



#### GIANT JENGA

£30



## BBQ (including cleaning)

£200



#### SOFAS

£150 for pair



# OXLEAZE WILDFLOWER SEED PACKETS FOR FAVOURS

£1 each



## FIREPIT & MARSHMALLOWS £25



#### HOME GROWN NATURAL CONFETTI

£1.50 per person



#### ENHANCING YOUR DAY

All items on the Props List are available for you to add to your Oxleaze celebrations and can