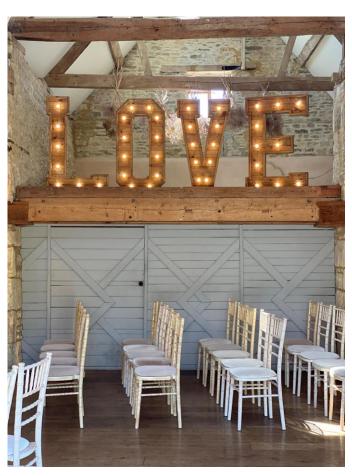

#### PROP SHOP





#### RUSTIC LOVE LETTERS

£200 for all 4



### RUSTIC

£160



#### 2 MILK CHURNS

£80 for the pair





VINTAGE WOODEN CROQUET SET

£50 (including set up)



## WICKER BASKET WITH QUALITY BLANKETS

£60





#### PAIR OF WOODEN DISPLAY LADDERS

£50 for the pair



#### SMALL WOODEN CART

£75



#### BOULES SET

£30 (2 available)



#### RUSTIC TRESTLE TABLE

£30 each



#### RUSTIC ROUND TABLE

£30 each





#### RUSTIC BARRELS

£25 each (4 available)



#### CEREMONY ARCH

£100



#### GIANT JENGA

£30



## BBQ (including cleaning)

£200



#### SOFAS

£150 for pair



# OXLEAZE WILDFLOWER SEED PACKETS FOR FAVOURS

£1 each



## FIREPIT & MARSHMALLOWS £25



#### HOME GROWN NATURAL CONFETTI

£1.50 per person



#### ENHANCING YOUR DAY

All items on the Props List are available for you