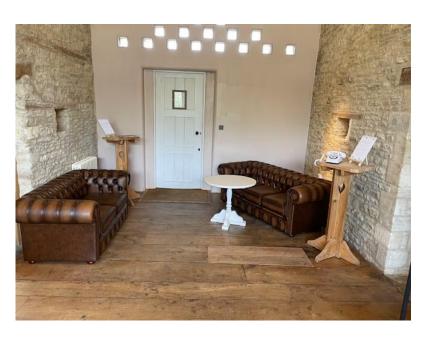

#### PROP SHOP





#### RUSTIC LOVE LETTERS

£200 for all 4



### RUSTIC

£160



#### 2 MILK CHURNS

£80 for the pair





VINTAGE WOODEN CROQUET SET

£50 (including set up)



## WICKER BASKET WITH QUALITY BLANKETS

£60





#### PAIR OF WOODEN DISPLAY LADDERS

£50 for the pair



#### SMALL WOODEN CART

£75



#### BOULES SET

£30 (2 available)



#### RUSTIC TRESTLE TABLE

£30 each



#### RUSTIC ROUND TABLE

£30 each





#### RUSTIC BARRELS

£25 each (4 available)



#### CEREMONY ARCH

£100



#### GIANT JENGA

£30



## BBQ (including cleaning)

£200



#### SOFAS

£150 for pair



# OXLEAZE WILDFLOWER SEED PACKETS FOR FAVOURS

£1 each



## FIREPIT & MARSHMALLOWS £25



#### HOME GROWN NATURAL CONFETTI

£1.50 per person



#### ENHANCING YOUR DAY

All items on the Props List are available for you to add to your Oxleaze celebrations and can be requested through the team on <a href="mailto:weddings@oxleaze.co.uk">weddings@oxleaze.co.uk</a>

Please note any damaged or missing items will be deducted from your refundable bond.