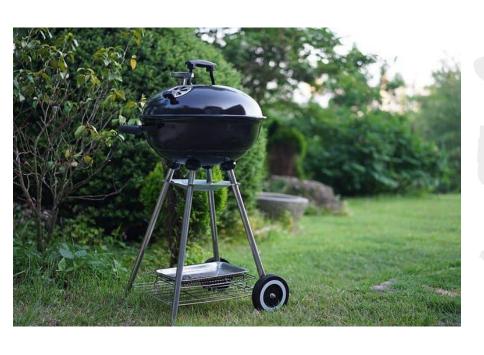

#### PROP SHOP





#### RUSTIC LOVE LETTERS

£200 for all 4



### RUSTIC

£160



#### 2 MILK CHURNS

£80 for the pair





VINTAGE WOODEN CROQUET SET

£50 (including set up)



## WICKER BASKET WITH QUALITY BLANKETS

£60





#### PAIR OF WOODEN DISPLAY LADDERS

£50 for the pair



#### SMALL WOODEN CART

£75



#### BOULES SET

£30 (2 available)



#### RUSTIC TRESTLE TABLE

£30 each



#### RUSTIC ROUND TABLE

£30 each





#### RUSTIC BARRELS

£25 each (4 available)



#### CEREMONY ARCH

£100



#### GIANT JENGA

£30



## BBQ (including cleaning)

£200



#### SOFAS

£150 for pair



# OXLEAZE WILDFLOWER SEED PACKETS FOR FAVOURS

£1 each



## FIREPIT & MARSHMALLOWS £25



#### HOME GROWN NATURAL CONFETTI

£1.50 per person



#### ENHANCING YOUR DAY

All items on the Props List are available for you to add to your Oxleaze celebrations and can be requested through the team on <a href="mailto:weddings@oxleaze.co.uk">weddings@oxleaze.co.uk</a>

Please note any damaged or missing items will be deducted from your refundable bond.