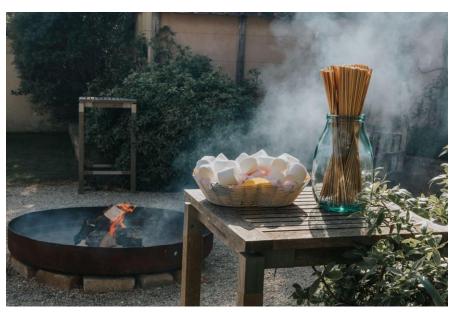

#### PROP SHOP





#### RUSTIC LOVE LETTERS

£200 for all 4



### RUSTIC

£160



#### 2 MILK CHURNS

£80 for the pair





VINTAGE WOODEN CROQUET SET

£50 (including set up)



## WICKER BASKET WITH QUALITY BLANKETS

£60





#### PAIR OF WOODEN DISPLAY LADDERS

£50 for the pair



#### SMALL WOODEN CART

£75



#### BOULES SET

£30 (2 available)



#### RUSTIC TRESTLE TABLE

£30 each



#### RUSTIC ROUND TABLE

£30 each





#### RUSTIC BARRELS

£25 each (4 available)



#### CEREMONY ARCH

£100



#### GIANT JENGA

£30



## BBQ (including cleaning)

£200



#### SOFAS

£150 for pair



# OXLEAZE WILDFLOWER SEED PACKETS FOR FAVOURS

£1 each



## FIREPIT & MARSHMALLOWS £25



#### HOME GROWN NATURAL CONFETTI

£1.50 per person



#### ENHANCING YOUR DAY

All items on the Props List are available for you to add to your Oxleaze celebrations and can be requested through the team on <a href="mailto:weddings@oxleaze.co.uk">weddings@oxleaze.co.uk</a>

Please note any damaged or missing items will be deducted from your refundable bond.