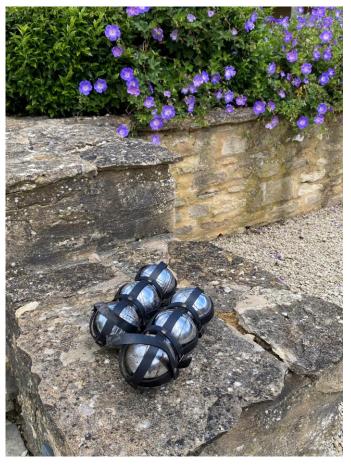

#### PROP SHOP





#### RUSTIC LOVE LETTERS

£200 for all 4



### RUSTIC

£160



#### 2 MILK CHURNS

£80 for the pair





VINTAGE WOODEN CROQUET SET

£50 (including set up)



## WICKER BASKET WITH QUALITY BLANKETS

£60





#### PAIR OF WOODEN DISPLAY LADDERS

£50 for the pair



#### SMALL WOODEN CART

£75



#### BOULES SET

£30 (2 available)



#### RUSTIC TRESTLE TABLE

£30 each



#### RUSTIC ROUND TABLE

£30 each





#### RUSTIC BARRELS

£25 each (4 available)



#### CEREMONY ARCH

£100



#### GIANT JENGA

£30



## BBQ (including cleaning)

£200



#### SOFAS

£150 for pair



# OXLEAZE WILDFLOWER SEED PACKETS FOR FAVOURS

£1 each



## FIREPIT & MARSHMALLOWS £25



#### HOME GROWN NATURAL CONFETTI

£1.50 per person



#### ENHANCING YOUR DAY

All items on the Props List are available for you to add to your Oxleaze celebrations and can be requested through the team on <a href="mailto:weddings@oxleaze.co.uk">weddings@oxleaze.co.uk</a>

Please note any damaged or missing items will be deducted from your refundable bond.