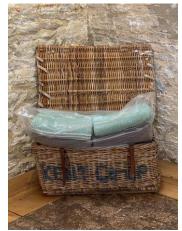

#### PROP SHOP





#### RUSTIC LOVE LETTERS

£200 for all 4



### RUSTIC

£160



#### 2 MILK CHURNS

£80 for the pair





VINTAGE WOODEN CROQUET SET

£50 (including set up)



## WICKER BASKET WITH QUALITY BLANKETS

£60





#### PAIR OF WOODEN DISPLAY LADDERS

£50 for the pair



#### SMALL WOODEN CART

£75



#### BOULES SET

£30 (2 available)



#### RUSTIC TRESTLE TABLE

£30 each



#### RUSTIC ROUND TABLE

£30 each





#### RUSTIC BARRELS

£25 each (4 available)



#### CEREMONY ARCH

£100



#### GIANT JENGA

£30



## BBQ (including cleaning)

£200



#### SOFAS

£150 for pair



# OXLEAZE WILDFLOWER SEED PACKETS FOR FAVOURS

£1 each



## FIREPIT & MARSHMALLOWS £25



#### HOME GROWN NATURAL CONFETTI

£1.50 per person



#### ENHANCING YOUR DAY

All items on the Props List are available for you to add to your Oxleaze celebrations and can be requested through the team on <a href="mailto:weddings@oxleaze.co.uk">weddings@oxleaze.co.uk</a>

Please note any damaged or missing items will be deducted fro