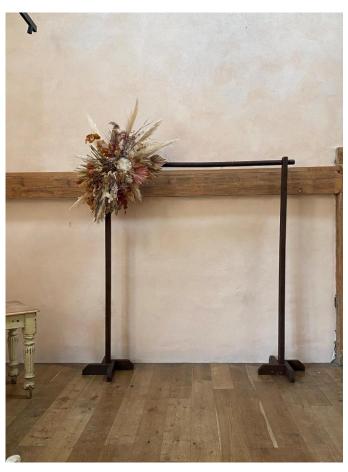

#### PROP SHOP





#### RUSTIC LOVE LETTERS

£200 for all 4



### RUSTIC

£160



#### 2 MILK CHURNS

£80 for the pair





VINTAGE WOODEN CROQUET SET

£50 (including set up)



## WICKER BASKET WITH QUALITY BLANKETS

£60





#### PAIR OF WOODEN DISPLAY LADDERS

£50 for the pair



#### SMALL WOODEN CART

£75



#### BOULES SET

£30 (2 available)



#### RUSTIC TRESTLE TABLE

£30 each



#### RUSTIC ROUND TABLE

£30 each





#### RUSTIC BARRELS

£25 each (4 available)



#### CEREMONY ARCH

£100



#### GIANT JENGA

£30



## BBQ (including cleaning)

£200



#### SOFAS

£150 for pair



# OXLEAZE WILDFLOWER SEED PACKETS FOR FAVOURS

£1 each



## FIREPIT & MARSHMALLOWS £25



#### HOME GROWN NATURAL CONFETTI

£1.50 per person



#### ENHANCING YOUR DAY

All items on the Props List are available for you to add to your Oxleaze celebrations and can be requested through the team on <a href="mailto:weddings@oxleaze.co.uk">weddings@oxleaze.co.uk</a>

Please note any damaged or missing items will be deducted from your refundable bond.